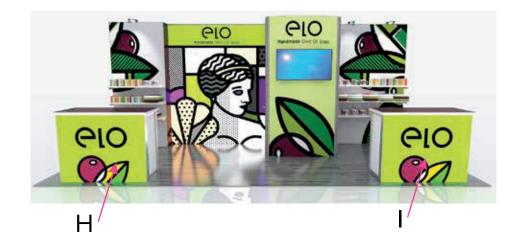

## MOD-1700

Graphic Template Lightbox Counter SEG Backlit Graphic

H
Safe/Live Area
46.093" W x 37.343" H
Image Area
48.093" W x 39.343" H
SEG Backlit Graphic

NOTE: All Raster Art (jpg, tiff,psd, png, etc.) must be at least 100 dpi at print size.