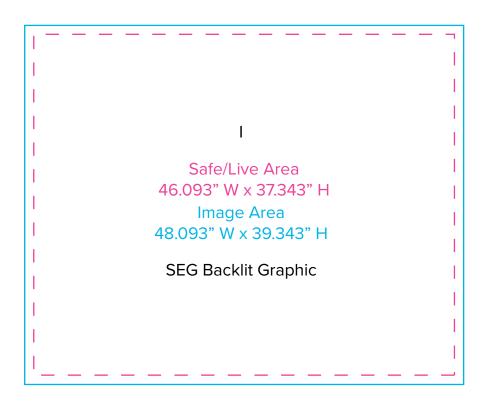

## MOD-1700

Graphic Template Lightbox Counter SEG Backlit Graphic

H
Safe/Live Area
46.093" W x 37.343" H
Image Area
48.093" W x 39.343" H
SEG Backlit Graphic

NOTE: All Raster Art (jpg, tiff,psd, png, etc.) must be at least 100 dpi at print size.