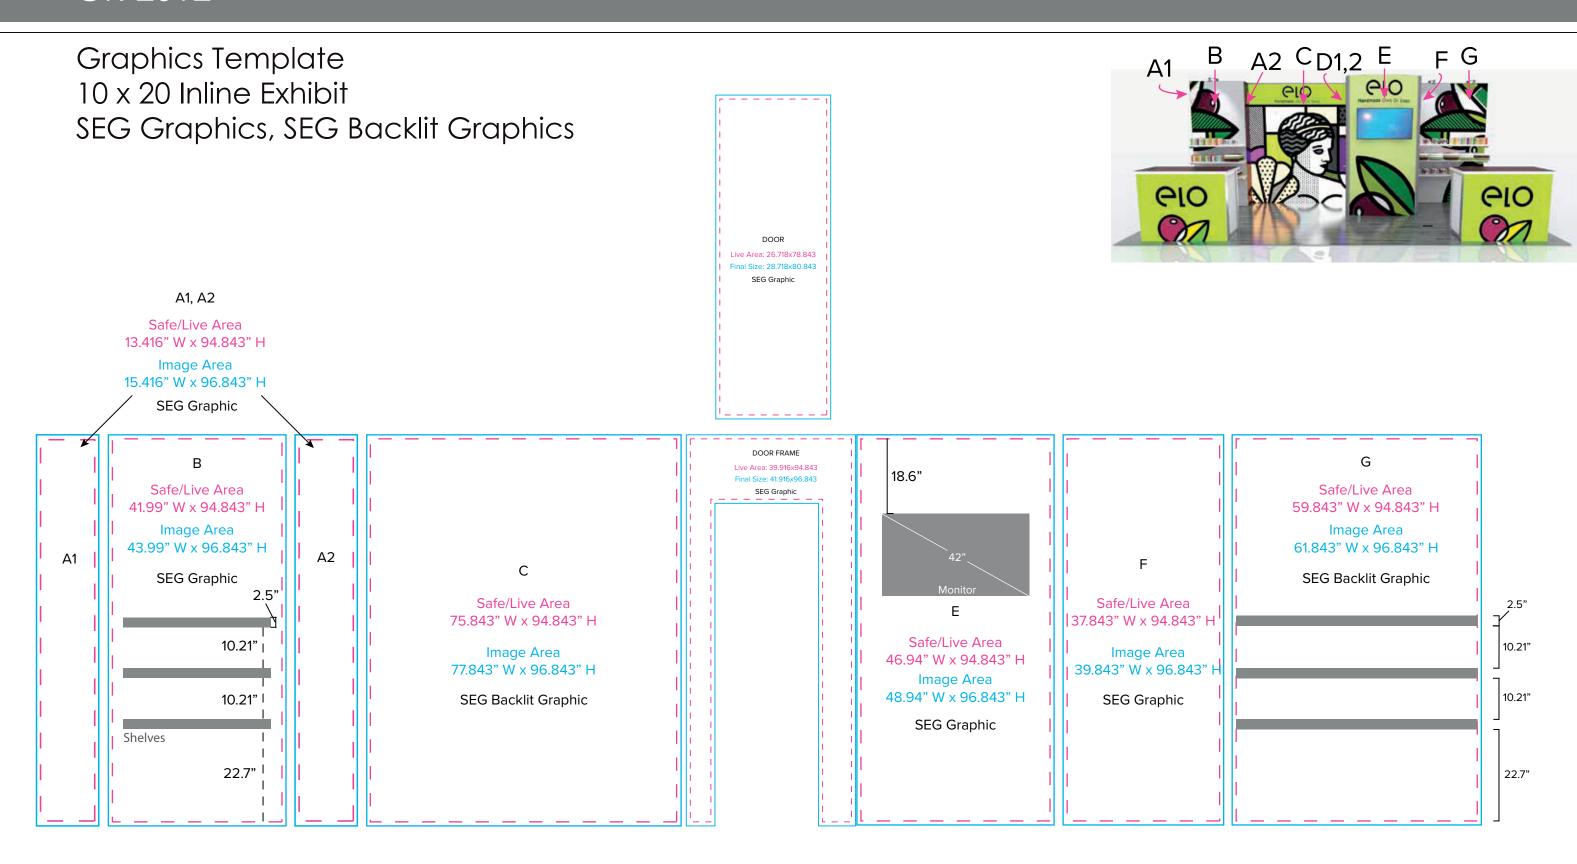

## MOD-1700

Graphic Template Lightbox Counter SEG Backlit Graphic

H
Safe/Live Area
46.093" W x 37.343" H
Image Area
48.093" W x 39.343" H
SEG Backlit Graphic

NOTE: All Raster Art (jpg, tiff,psd, png, etc.) must be at least 100 dpi at print size.